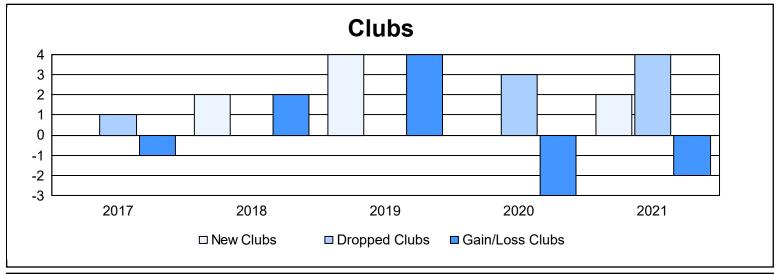

District 4 C6

As of June 2021 Cumulative

| Year      | New<br>Clubs | Dropped<br>Clubs | Gain/<br>Loss<br>Clubs | New<br>Members | Charter<br>Members | Reinstate<br>Members | Transfer<br>Members | Total<br>Member<br>Added | Total<br>Members<br>Dropped | Gain/<br>Loss<br>Members |
|-----------|--------------|------------------|------------------------|----------------|--------------------|----------------------|---------------------|--------------------------|-----------------------------|--------------------------|
| 2016-2017 | 0            | 1                | -1                     | 124            | 1                  | 6                    | 13                  | 144                      | 198                         | -54                      |
| 2017-2018 | 2            | 0                | 2                      | 145            | 63                 | 13                   | 9                   | 230                      | 204                         | 26                       |
| 2018-2019 | 4            | 0                | 4                      | 89             | 84                 | 10                   | 4                   | 187                      | 186                         | 1                        |
| 2019-2020 | 0            | 3                | -3                     | 87             | 18                 | 5                    | 3                   | 113                      | 213                         | -100                     |
| 2020-2021 | 2            | 4                | -2                     | 97             | 61                 | 2                    | 7                   | 167                      | 219                         | -52                      |
| Average   | 2            | 2                | 0                      | 108            | 45                 | 7                    | 7                   | 168                      | 204                         | -36                      |