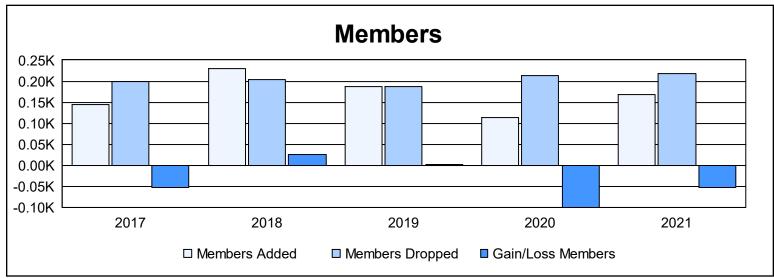

District 4 C6

As of June 2021 Cumulative

| Year      | New<br>Clubs | Dropped<br>Clubs | Gain/<br>Loss<br>Clubs | New<br>Members | Charter<br>Members | Reinstate<br>Members | Transfer<br>Members | Total<br>Member<br>Added | Total<br>Members<br>Dropped | Gain/<br>Loss<br>Members |
|-----------|--------------|------------------|------------------------|----------------|--------------------|----------------------|---------------------|--------------------------|-----------------------------|--------------------------|
| 2016-2017 | 0            | 1                | -1                     | 124            | 1                  | 6                    | 13                  | 144                      | 198                         | -54                      |
| 2017-2018 | 2            | 0                | 2                      | 145            | 63                 | 13                   | 9                   | 230                      | 204                         | 26                       |
| 2018-2019 | 4            | 0                | 4                      | 89             | 84                 | 10                   | 4                   | 187                      | 186                         | 1                        |
| 2019-2020 | 0            | 3                | -3                     | 87             | 18                 | 5                    | 3                   | 113                      | 213                         | -100                     |
| 2020-2021 | 2            | 4                | -2                     | 97             | 61                 | 2                    | 7                   | 167                      | 219                         | -52                      |
| Average   | 2            | 2                | 0                      | 108            | 45                 | 7                    | 7                   | 168                      | 204                         | -36                      |